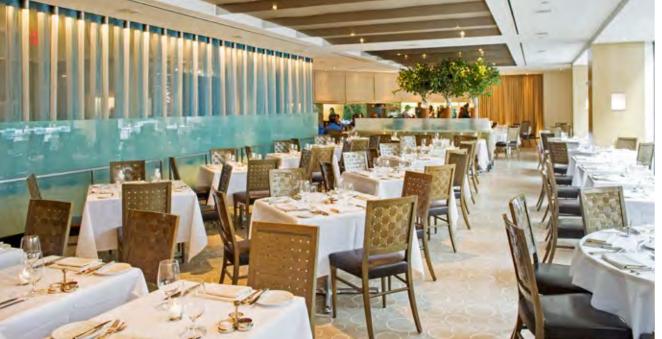

# The Sea Grill

The spacious and elegant interior of The Sea Grill, designed by world-famous restaurant designer Adam Tihany, offers guests impressive year-round views overlooking The Rink at Rockefeller Center in winter and our lush, flowering Summer Garden in the warmer months.

#### **CAPACITIES**

Cocktail Reception: up to 250 guests

Reception/Seated Dinner: 120 - 150 guests

Private Room: 8 - 14 guests