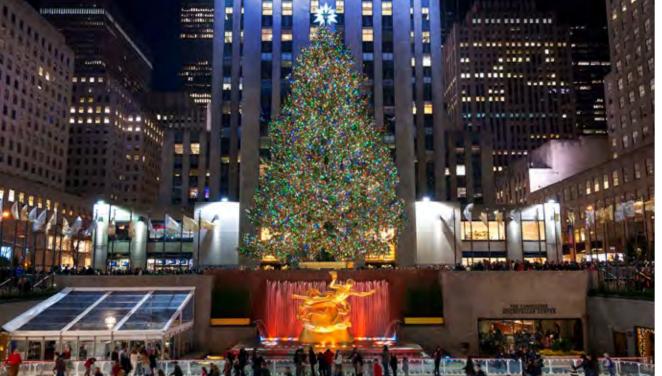

Rockefeller Center is an iconic destination year round, and when the Christmas Tree arrives in November, there is no more magical place in New York to celebrate the holidays.

#### **ROCKEFELLER CENTER**

The Rink at Rockefeller Center is a beloved New York City landmark that has been a quintessential Manhattan experience for over 80 years. During the holidays, Rockefeller Center's sparkling lights and Christmas tree create a truly unique festive atmosphere.