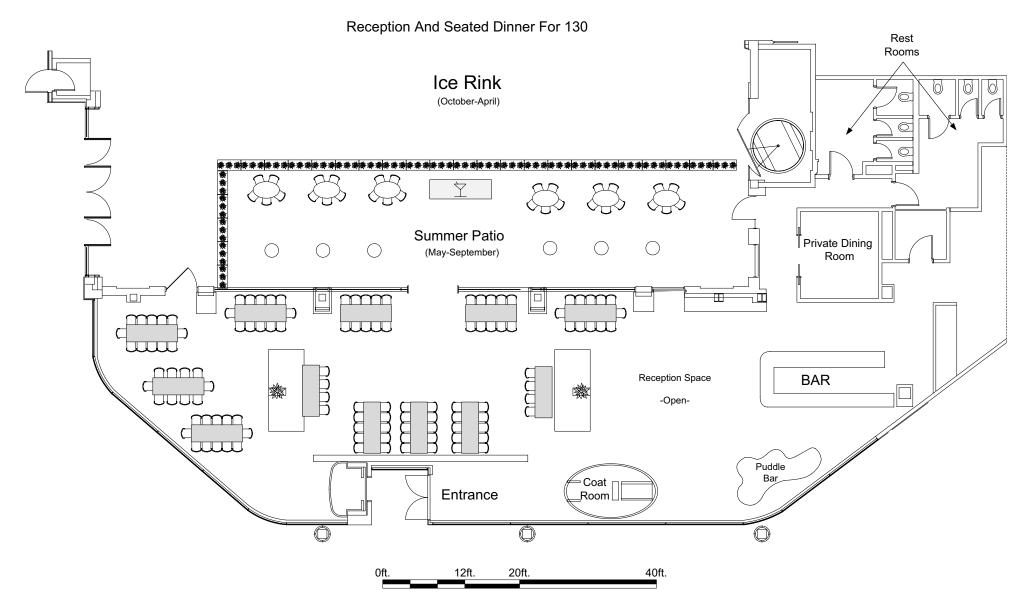

### **ROCK CENTER CAFÉ** Reception For 300 Guests Coat Room Bar Entrance Kitchen Dessert **Summer Patio** Buffet (May-September) Ice Rink (October-April) Fountain 40ft.

Open May - September, the Summer Garden & Bar at Rock Center Cafe is a rare oasis in the middle of the city. With over 7,200 feet of outdoor space and endlessly flexible floorplans, there's no better place to host summer cocktail parties, gala receptions - or a barbecue party for 400 of your closest friends.