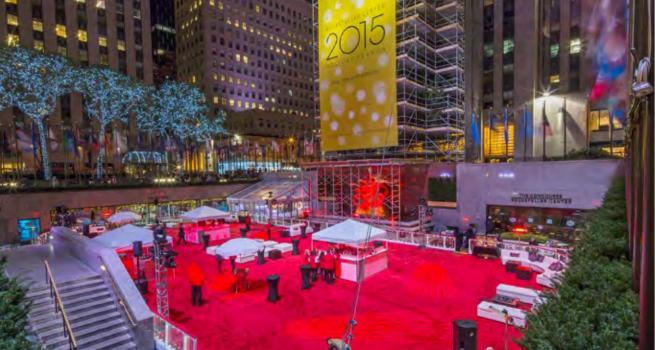

#### **ROCKEFELLER CENTER**

The Rink at Rockefeller Center is a beloved New York City landmark that has been a quintessential Manhattan experience for over 80 years. During the holidays, Rockefeller Center's sparkling lights and Christmas tree create a truly unique festive atmosphere.

Open October - April, you can place this iconic space at the center of your next event:

- Add ice skating to your event, guaranteeing a memorable experience for your guests.
- Carpet the ice and transform the space into a winter wonderland