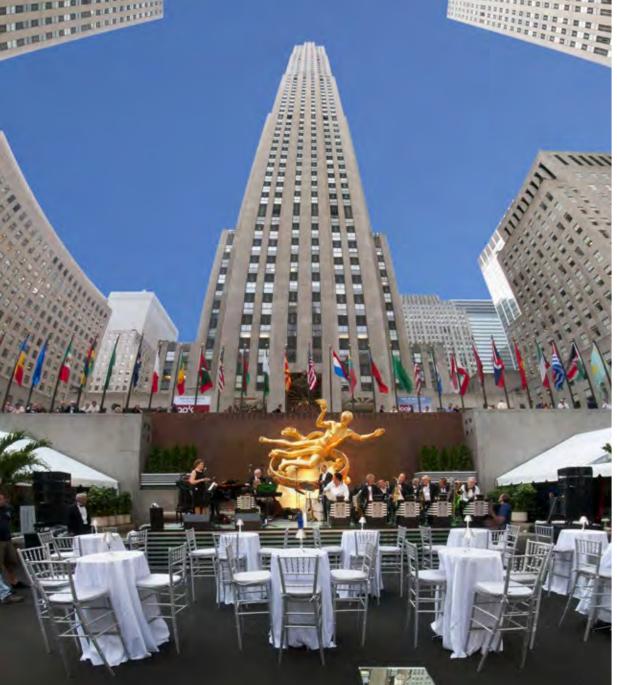

#### **ROCKEFELLER CENTER**

With access to over 7,000 square feet indoors, as well as 7,200 square feet of outdoor space, Patina Catering at Rockefeller Center offers the opportunity to host impressive, large-scale events of up to 2,000 guests in the heart of midtown Manhattan

Rockefeller Center is an iconic destination year round, and when the Christmas Tree arrives in November, there is no more magical place in New York to celebrate the holidays.

#### **CAPACITIES**

Cocktail Reception: up to 2,000 guests

Reception/Stations: 1,200 - 1,500 guests