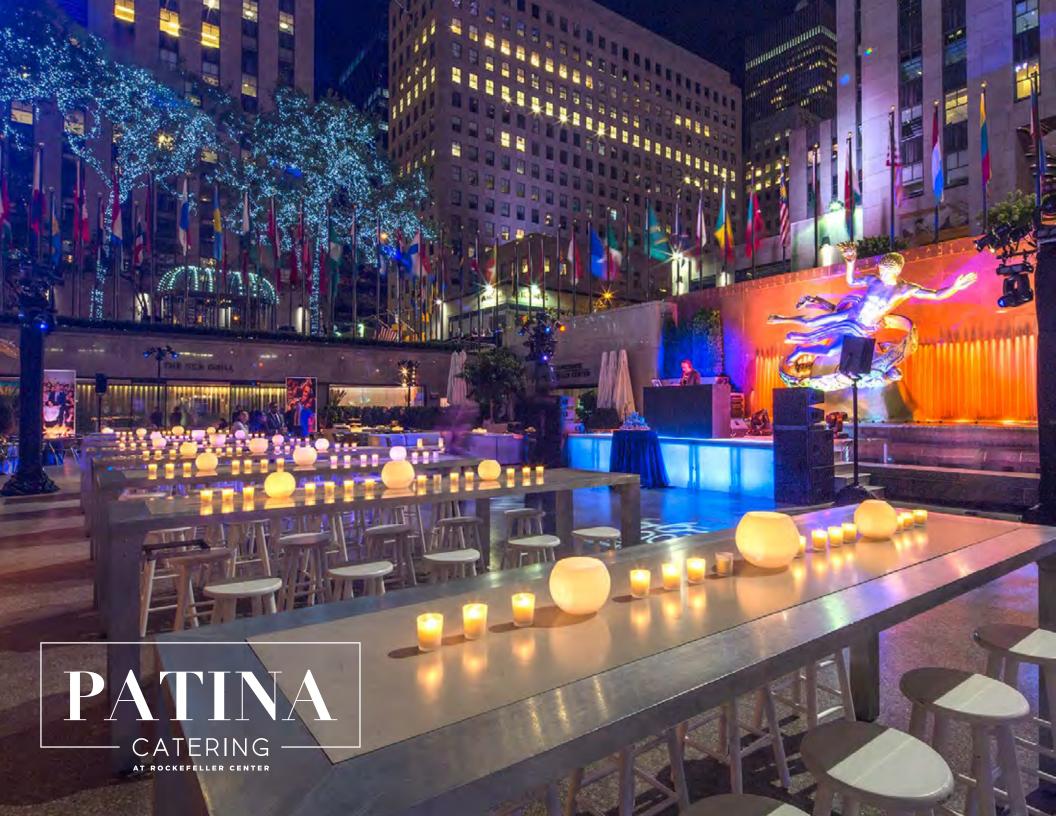

Whether you're planning an elegant multicourse dinner for ten in one of our private dining rooms, or a gala reception for 2,000 in view of the gilded Prometheus statue, **Patina Catering at Rockefeller Center** offers

#### **ROCKEFELLER CENTER**

With access to over 7,000 square feet indoors, as well as 7,200 square feet of outdoor space, Patina Catering at Rockefeller Center offers the opportunity to host impressive, large-scale events of up to 2,000 guests in the heart of midtown Manhattan

Rockefeller Center is an iconic destination year round, and when the Christmas Tree arrives in November, there is no more magical place in New York to celebrate the holidays.

#### **CAPACITIES**

Cocktail Reception: up to 2,000 guests

Reception/Stations: 1,200 - 1,500 guests