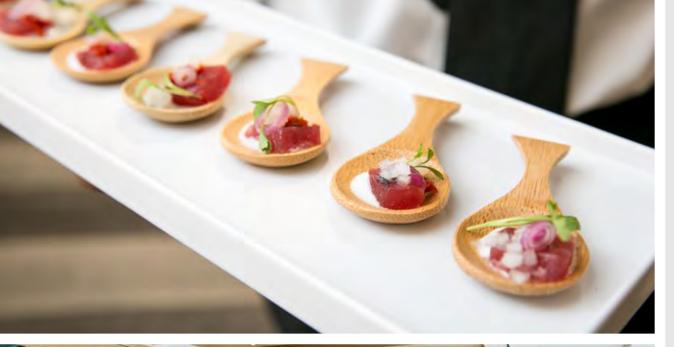

## ROCK CENTER CAFÉ

Rock Center Cafe offers classic New York City ambiance, with a series of original prints by the great American artist Andy Warhol, and stunning views of the gilded Prometheus statue, overlooking the Rink from October -April, and our Summer Garden & Bar from May - September.

#### **CAPACITIES**

Cocktail Reception: up to 250 guests

Reception/Stations: 250 - 550 guests

Private Room: Up to 30 guests