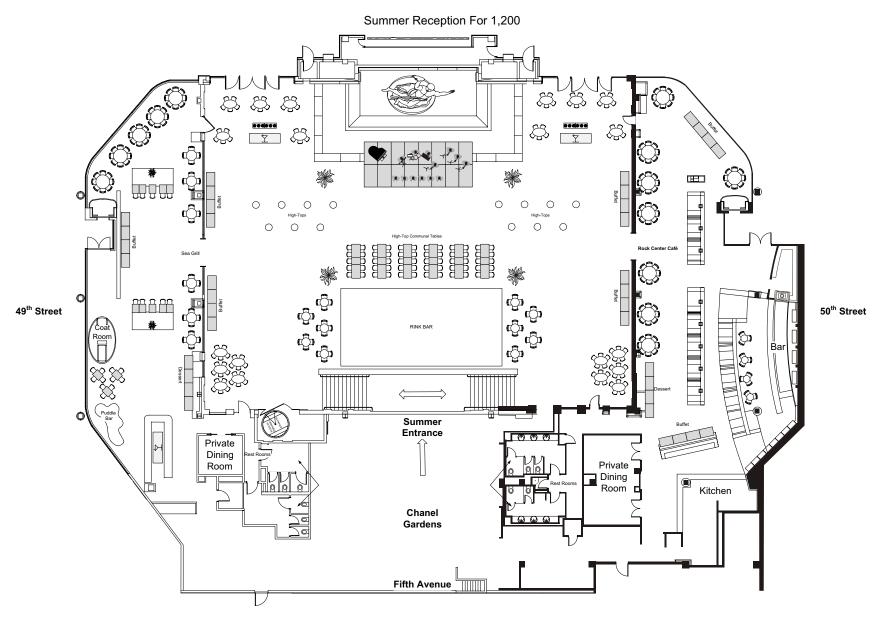

#### **CAPACITIES**

Cocktail Reception: up to 2,000 guests

Reception/Stations: 1,200 - 1,500 guests