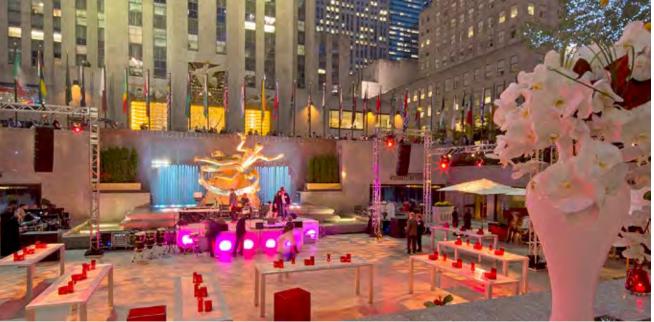

#### **ROCKEFELLER CENTER**

With access to over 7,000 square feet indoors, as well as 7,200 square feet of outdoor space, Patina Catering at Rockefeller Center offers the opportunity to host impressive, large-scale events of up to 2,000 guests in the heart of midtown Manhattan

Rockefeller Center is an iconic destination year round, and when the Christmas Tree arrives in November, there is no more magical place in New York to celebrate the holidays.

### **ROCK CENTER CAFÉ** Reception For 300 Guests Coat Room Bar Entrance Kitchen Dessert **Summer Patio** Buffet (May-September) Ice Rink (October-April) Fountain 40ft.

Open May - September, the Summer Garden & Bar at Rock Center Cafe is a rare oasis in the middle of the city. With over 7,200 feet of outdoor space and endlessly flexible floorplans, there's no better place to host summer cocktail parties, gala receptions - or a barbecue party for 400 of your closest friends.