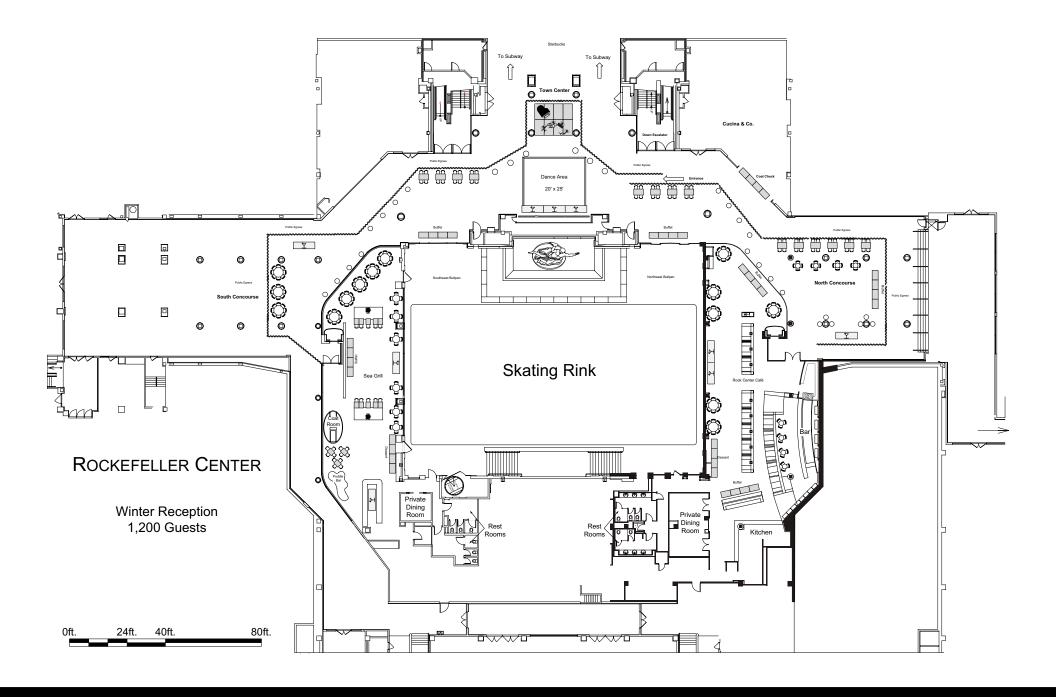

#### **ROCKEFELLER CENTER**

With access to over 7,000 square feet indoors, as well as 7,200 square feet of outdoor space, Patina Catering at Rockefeller Center offers the opportunity to host impressive, large-scale events of up to 2,000 guests in the heart of midtown Manhattan

#### **CAPACITIES**

Cocktail Reception: up to 2,000 guests

Reception/Stations: 1,200 - 1,500 guests