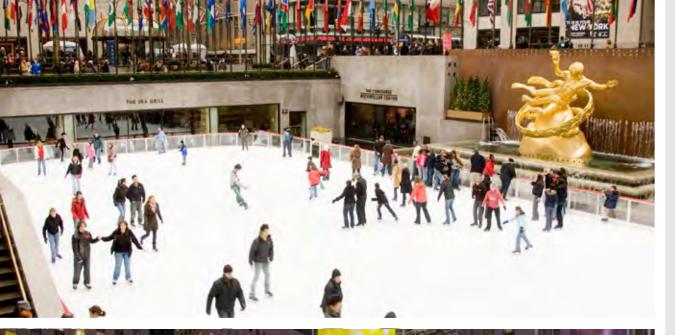

#### **ROCKEFELLER CENTER**

The Rink at Rockefeller Center is a beloved New York City landmark that has been a quintessential Manhattan experience for over 80 years. During the holidays, Rockefeller Center's sparkling lights and Christmas tree create a truly unique festive atmosphere.

Open October - April, you can place this iconic space at the center of your next event:

- Add ice skating to your event, guaranteeing a memorable experience for your guests.
- Carpet the ice and transform the space into a winter wonderland