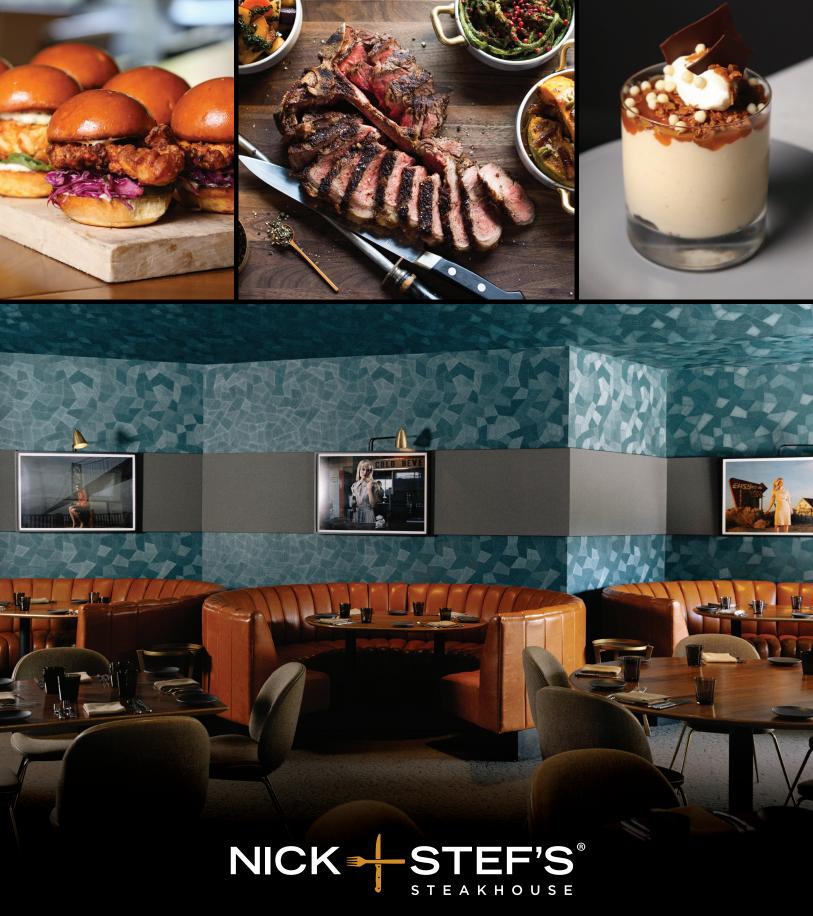

#### STARTER

NICK + STEF'S CAESAR our signature salad; romaine hearts, made-to-order caesar dressing, parmigiano-reggiano cheese, cracked black pepper and warm olive oil croutons

ICEBERG WEDGE baby iceberg, smoked bacon, tomatoes, roasted garlic, grilled green onion, blue cheese dressing

FORAGED GARDEN SALAD scarborough farms mixed greens, radicchio, pickled onions, shaved fennel, shallot vinaigrette

## **ENTRÉE**

CERTIFIED ANGUS BEEF

PETIT FILET 6OZ.

**MEAT** 

GRILLED JIDORI CHICKEN

SEAFOOD

MARKET FISH OR ATLANTIC SALMON

# SIDES

HAND-CUT RUSSET FRIES garlic, parsley
JBS MASHED POTATOES
SWEET POTATO FRIES crispy ginger, cilantro
MAC + CHEESE orecchiette, gruyère cheese
POTATO GRATIN yukon gold potatoes, gruyère cheese
SZECHUAN LONG BEANS pink peppercorns
POACHED JUMBO GREEN ASPARAGUS
SAUTÉED BROCCOLINI chili flake, lemon zest
CREAMED SPINACH bacon, breadcrumb crust

### SAUCES

BLUE CHEESE MORNAY
ARGENTINEAN CHIMICHURRI
BÉARNAISE
SHALLOT-RED WINE BORDELAISE

#### **DESSERT**

MEYER LEMON MERINGUE PIE
BROWNIE CAKE warm manjari valhorona chocolate, chantilly cream
COCONUT PANNA COTTA kiwi, passion fruit